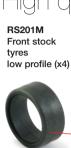

### OPTIONAL TYRES AND SPARES

| RS201    | HARD Lowered front tyres (x4)                       |
|----------|-----------------------------------------------------|
| RS202WS  | Rear wide "full" tyres SOFT 22 shore (x4)           |
| RS202WG  | Rear wide "full" tyres NEW G25 racing compound (x4) |
| RS202WSG | Rear wide "full" tyres SUPERGRIP 15 shore (x4)      |
| RS128S   | Rear wheels + sponge tyres + M3 screws "glued"      |
| RS208A   | Brass "nut" H1.0mm - ZERO FLOATING (x4)             |
| RS208B   | Brass "nut" H2.0mm - (x4)                           |
| RS208C   | Brass "nut" H2.5mm - (x4)                           |
| RS208D   | Brass "nut" H3.0mm - (x4)                           |
| S-409S   | Brass bearings for axle holders 3/32" axle (x2)     |
| S-419A   | Ergal AW spur gear 33 T Ø 12.4 + M3 screw (x1)      |