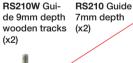

Motor + wires

RS128 Rear aluminum wheels + M3 screws (x2)

Brass axle spacers

RS206 Rear axle holders + screws (x2)

S-410 Ball bearings

3x6mm flanged (x2)

**RS210S** Guide steel screws (x2)

(x2)

RS210SP Guide spring (x2)

Floating adjustable chassis

RS165 Aluminum anodized chassis plate

RS207 **Aluminum Motor** holder + screws

S-419 Nylon with aluminum hub AW spur gear 33T - Ø 12.4mm + M3 screw (x1)