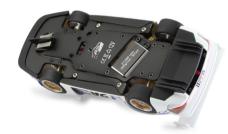

01    | HARD Lowered front tyres (x4)                       |
|----------|-----------------------------------------------------|
| RS202WS  | Rear wide "full" tyres SOFT 22 shore (x4)           |
| RS202WG  | Rear wide "full" tyres NEW G25 racing compound (x4) |
| RS202WSG | Rear wide "full" tyres SUPERGRIP 15 shore (x4)      |
| RS128S   | Rear wheels + sponge tyres + M3 screws "glued"      |
| RS208A   | Brass "nut" H1.0mm - ZERO FLOATING (x4)             |
| RS208B   | Brass "nut" H2.0mm - (x4)                           |
| RS208C   | Brass "nut" H2.5mm - (x4)                           |
| RS208D   | Brass "nut" H3.0mm - (x4)                           |
| S-409S   | Brass bearings for axle holders 3/32" axle (x2)     |
| S-419A   | Ergal AW spur gear 33 T Ø 12.4 + M3 screw (x1)      |



### PORSCHE 911 GT1 SPARE PARTS

| RS160 | Porsche 911GT1 - Full white body kit       |
|-------|--------------------------------------------|
| RS161 | White body parts set                       |
| RS162 | Painted clear parts set (windows + lights) |
| RS163 | Lexan cockpit set                          |
| RS164 | Aluminum anodized body plate               |
| RS165 | Aluminum anodized chassis plate            |
| RS166 | Unpainted wheel inserts - BBS              |
|       |                                            |





www.revoslotcars.com revoslot@revoslotcars.com





# PORSCHE 911 GT1

1/32 SCALE

WHITE KIT RS 0065





## Professional mechanics



## High quality components





## RS205M Front axle holders + screws (x2)

**BS208** Brass nuts (x4) + screws for chassis floatin