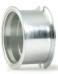

Motor + wires

RS128 Rear aluminum wheels + M3 screws (x2)

Brass axle spacers

RS206 Rear axle holders + screws (x2)

S-410 Ball bearings

3x6mm flanged (x2)

**RS210S** Guide steel screws (x2)

(x2)